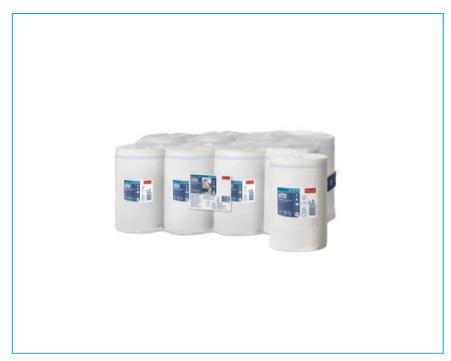

# **Tork Wiping Paper Plus**

| Article       | 101221  |
|---------------|---------|
| System        | M1      |
| Roll length   | 74.9 m  |
| Roll width    | 21.5 cm |
| Roll diameter | 14 cm   |
| Ply           | 2       |
| Print         | No      |
| Embossing     | Yes     |
| Color         | White   |

The 2-ply multipurpose Tork Wiping Paper Plus is ideal for mopping up liquids and hand wiping. This paper can be used in the Tork® Mini Centrefeed dispenser, which is a compact versatile solution for professional environments where both hand and surface wiping is required.