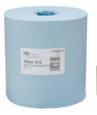

--|
|                  | Consumer unit | Transport unit | Pallet    |
| EAN              | 7322540465372 | 7322540465389  | -         |
| Pieces           | 0             | 0              | -         |
| Consumer units   | -             | 11             | -         |
| Height           | 215 mm        | 447 mm         | 1760 mm   |
| Width            | 140 mm        | 296 mm         | 1200 mm   |
| Length           | 140 mm        | 436 mm         | 1000 mm   |
| Volume           | 4.21 dm3      | 57.69 dm3      | 2112 dm3  |
| Net weight       | 629 g         | 6.9 kg         | 242.16 kg |
| Gross weight     | 670.6 g       | 8 kg           | 290.79 kg |
| Packing material | none          | Shrink         | -         |

## **Compatible products**





558038

558030

## Similar products







2198859

121206

120155

### **Product certificates**









#### Contact

New Zealand

Sales & Support Centre

0800 523 565

Free phone 0800 523 565

Private Bag 93100

Henderson, Auckland 0650

customerservice@asaleocare.com